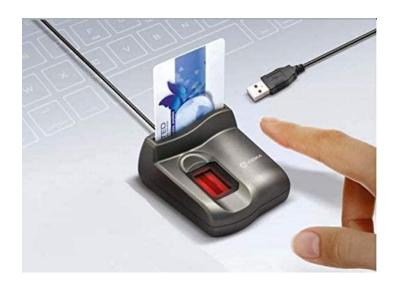

## IDEMIA BIOMETRIC SMART CARD READER 1350 V3

## Key Characteristics:

- Compact USB device
- Enrollment, authentication and identification: 3 in 1 sensor
- Match-on-Device and Match-on-Card
- Robustness and performance (The best optical technology and algorithms by Morpho)
- Fingerprint Technology certified as N°1 by NIST (National Institute of Standards and Technology)
- Reliable, ergonomic and intuitive
- Certifications: FIPS 201 et MINEX, FBI PIV IQS

## Technical Characteristics:

- Dimension: 82 x 71 x 41 mm
- Weight: 140gCard reader
- User's database: 500 extensible to 5000 or 10 000
- Template's database: 1000 extensible to 10 000 or 20 000
- Function Match-on-Device (1: N): 1:500 à 1:10 000
- Recognition Speed: 0.6s on mode 1:1 e 0.8s on mode 1:500
- Capacity to associate with card
- Certified FBI PIV IQS / ISO 19794-4: 2011 for the E3 version
- Algorithms in conformity with MINEX & FIPS 201
- Certified STQC
- Certified CE, CB, FCC, UL
- Certified RoHS, REACH, WEEE
- Certified WHQL drivers