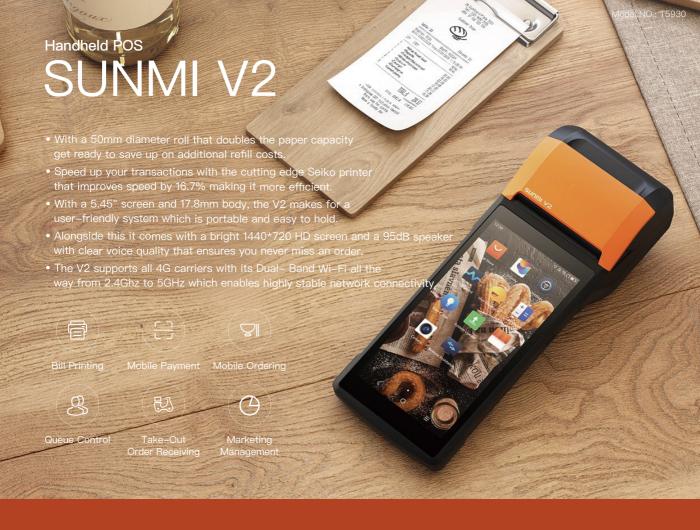

## SUNMI V2

Technical specifications

Android 7.1

#### CPU

Ш

Cortex-A53 Quad Core 1.3GHz or Quad Core 1.5GHz

## Memory

2GB RAM + 16GB ROM(optional)

### Display

5.45" HD 1440×720 IPS

#### Wi−Fi

2.4G/5G Support IEEE 802.11 a/b/g/n

#### ♣ Bluetooth

Support BLE
Support Bluetooth
2.1/3.0/4.0

# 口) Speaker

1.3W

#### Battery

Lithium Polymer Battery 7.6V/2580mAh

SIM Card Slot

## O Camera

5.0MP Auto Focus with Flash LED

#### Print

Seiko Hight Speed 58 thermal printing,printing speed 70mm/s MAX support Roll Diameter 50mm

#### 、 Size

219.1\*80\*17.8mn